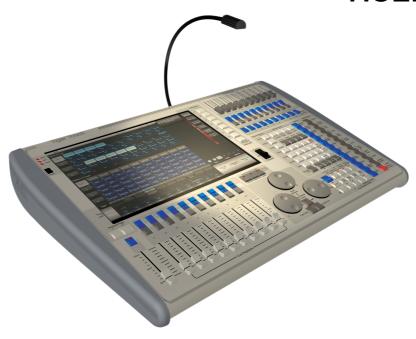

## **TIGER TOUCH**

## **DESCRIPTION**

Sti's DMX Lighting Controller Systems offer some innovative and very convenient features geared toward the lighting professional, mobile DJ or theatrical stage lighting designer who needs to take his/her show to the next level. Using a DMX Lighting Controller System or DMX computer PC / MAC software with your setup, enables you to send your stage show or club lighting in to an over driven immersible multimedia experience that will have your patrons asking for more.

- 512 DMX signal
- 2048 DMX control
- (4 pieces DMX Output)
- 4 pieces USB Input
- External Monitor Input
- Colour and Multitouch LCD secreen
- 3 pieces Wheel easy control buttons
- Lamp Output

STI, logo are trademarks. All other logos, products and/or company names referred to herein might be trademarks of their respective owners. The information given herein, including drawings, illustrations and schematics which are intended for illustration purposes only, is believed to be reliable. © All Rights Reserved.